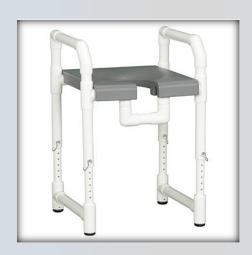

## **Toilet Safety Frame**

| Technical Data    |              |
|-------------------|--------------|
| Width:            | 21"          |
| Depth:            | 19.75"       |
| Weight:           | 14 lbs       |
| Seat Height:      | 14.25"-21.5" |
| Between the arms: | 17.25"       |
| Weight Capacity:  | 300 lbs      |
| Ship Weight:      | 19 lbs       |
| Shipping Method:  | Parcel       |

## **Features:**

This versatile toilet safety frame functions as toilet side rails, a toilet seat riser or as a shower stool.

- Adjusts to 7 different seat heights
- Safe, sturdy construction
- Non-slip rubber leg tips
- Easily moved for cleaning toilet area
- Available in Blue or Gray